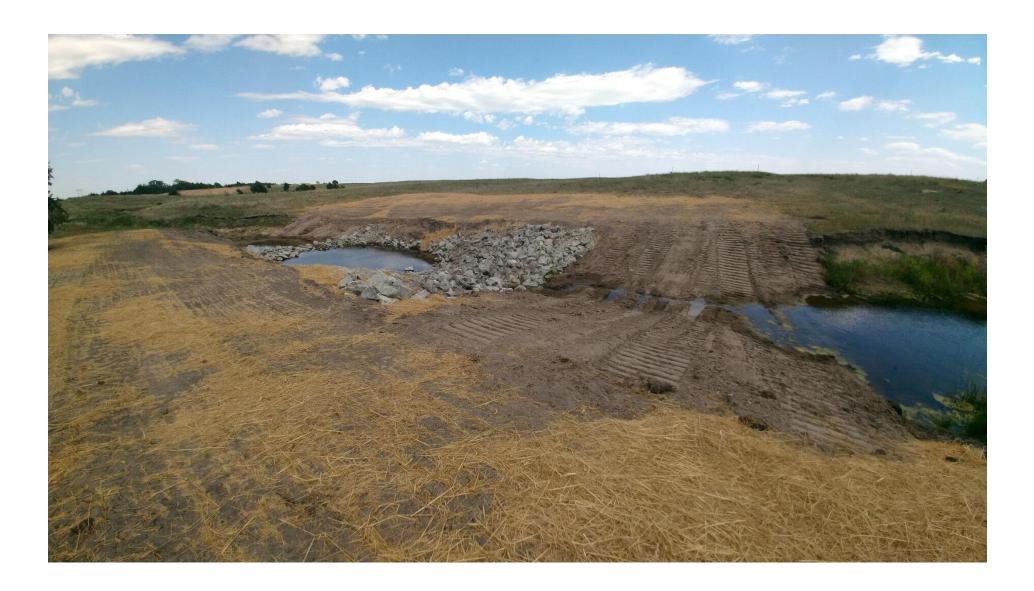

# Restoration Techniques- Engineering

NRCS Engineers



## Wetland Restoration Techniques

- Sandhills Wetlands/Groundwater Interception
  - Ditch Plugs
  - Berms
  - Water Control Structures
- Streams
  - Sheet Pile Weir
  - Rock Chute
  - Articulated Concrete Mat
  - Meander Reconstruction



## Wetland Restoration Techniques

- Riverian/Riparian
  - Bank Stabilization
  - Sediment Removal
- Playa
  - Sediment Removal
  - Backfill Pits























### Sheet Pile Weir





## Sheet Pile Weir





## Block Vortex Weir





### Rock Chute





## **Flexamat**





#### **Flexamat**





# Flexamat (I year)





# Flexamat (5-year)





#### Meander Reconstruction





# Meander Reconstruction (I-year)





#### Sediment Removal