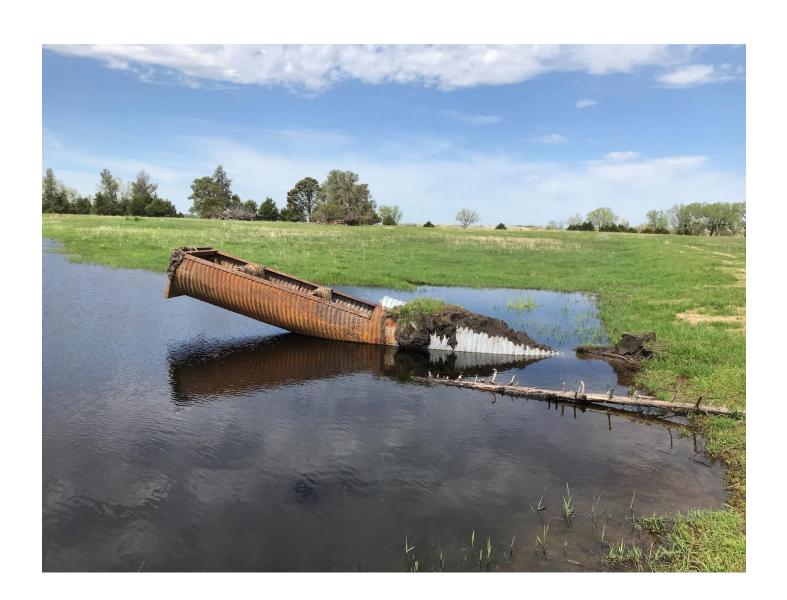

# Restoration Techniques- Engineering

NRCS Engineers



## Wetland Restoration Techniques

- Sandhills Wetlands/Groundwater Interception
  - Ditch Plugs
  - Berms
  - Water Control Structures
- Streams
  - Sheet Pile Weir
  - Rock Chute
  - Articulated Concrete Mat
  - Meander Reconstruction



## Wetland Restoration Techniques

- Riverian/Riparian
  - Bank Stabilization
  - Sediment Removal
- Playa
  - Sediment Removal
  - Backfill Pits























### Sheet Pile Weir





## Sheet Pile Weir





## Block Vortex Weir





### Rock Chute





## **Flexamat**





#### **Flexamat**





# Flexamat (I year)





# Flexamat (5-year)





#### Meander Reconstruction





# Meander Reconstruction (I-year)





#### Sediment Removal