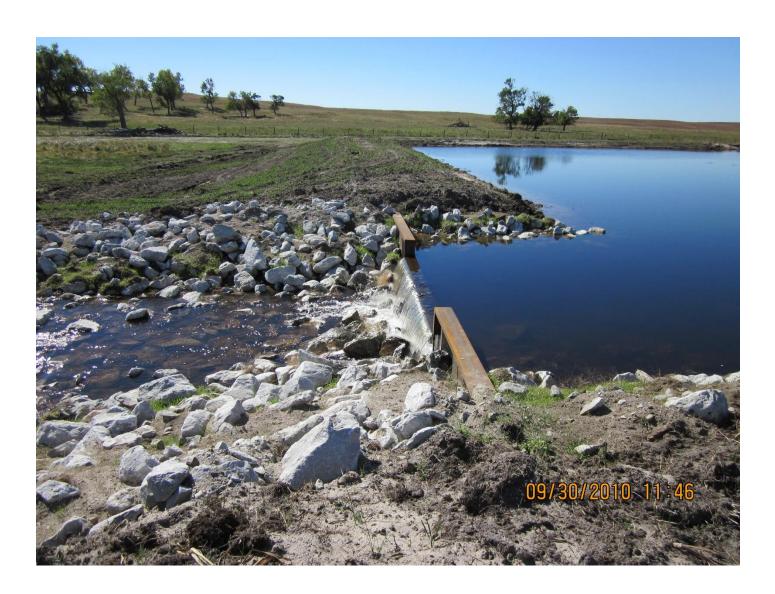

# Restoration Techniques- Engineering

NRCS Engineers



## Wetland Restoration Techniques

- Sandhills Wetlands/Groundwater Interception
  - Ditch Plugs
  - Berms
  - Water Control Structures
- Streams
  - Sheet Pile Weir
  - Rock Chute
  - Articulated Concrete Mat
  - Meander Reconstruction



## Wetland Restoration Techniques

- Riverian/Riparian
  - Bank Stabilization
  - Sediment Removal
- Playa
  - Sediment Removal
  - Backfill Pits























### Sheet Pile Weir





## Sheet Pile Weir





## Block Vortex Weir





### Rock Chute





## **Flexamat**





#### **Flexamat**





# Flexamat (I year)





# Flexamat (5-year)





#### Meander Reconstruction





# Meander Reconstruction (I-year)





#### Sediment Removal