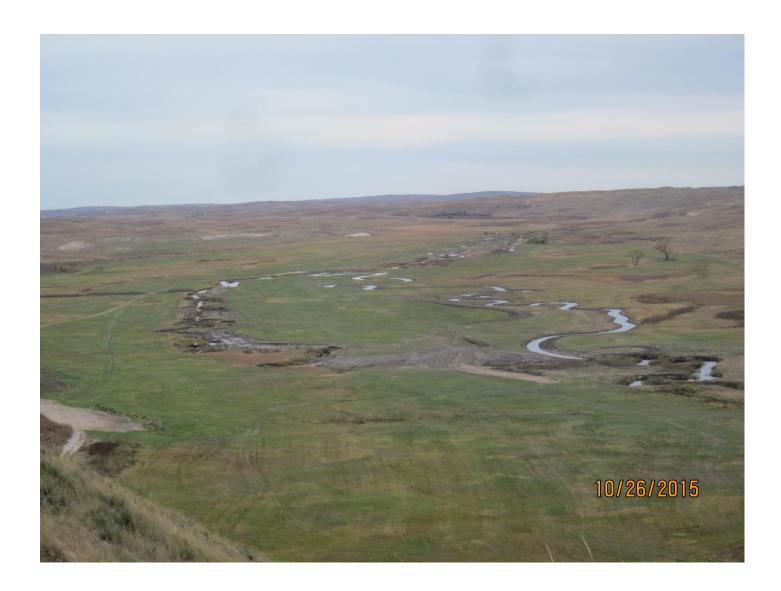

# Restoration Techniques- Engineering

NRCS Engineers



## Wetland Restoration Techniques

- Sandhills Wetlands/Groundwater Interception
  - Ditch Plugs
  - Berms
  - Water Control Structures
- Streams
  - Sheet Pile Weir
  - Rock Chute
  - Articulated Concrete Mat
  - Meander Reconstruction



## Wetland Restoration Techniques

- Riverian/Riparian
  - Bank Stabilization
  - Sediment Removal
- Playa
  - Sediment Removal
  - Backfill Pits























### Sheet Pile Weir





## Sheet Pile Weir





## Block Vortex Weir





### Rock Chute





## **Flexamat**





#### **Flexamat**





# Flexamat (I year)





# Flexamat (5-year)





#### Meander Reconstruction





# Meander Reconstruction (I-year)





#### Sediment Removal