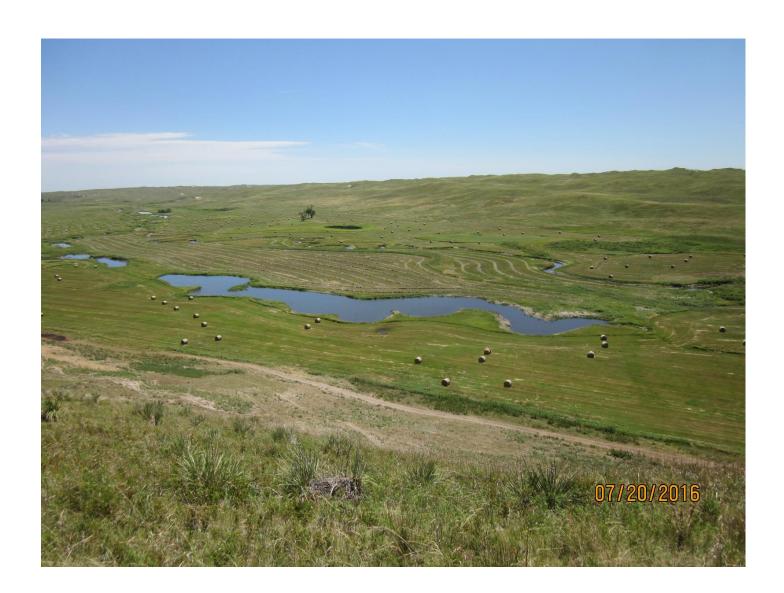

# Restoration Techniques- Engineering

NRCS Engineers



## Wetland Restoration Techniques

- Sandhills Wetlands/Groundwater Interception
  - Ditch Plugs
  - Berms
  - Water Control Structures
- Streams
  - Sheet Pile Weir
  - Rock Chute
  - Articulated Concrete Mat
  - Meander Reconstruction



## Wetland Restoration Techniques

- Riverian/Riparian
  - Bank Stabilization
  - Sediment Removal
- Playa
  - Sediment Removal
  - Backfill Pits























### Sheet Pile Weir





## Sheet Pile Weir





## Block Vortex Weir





### Rock Chute





## **Flexamat**





#### **Flexamat**





# Flexamat (I year)





# Flexamat (5-year)





#### Meander Reconstruction





# Meander Reconstruction (I-year)





#### Sediment Removal