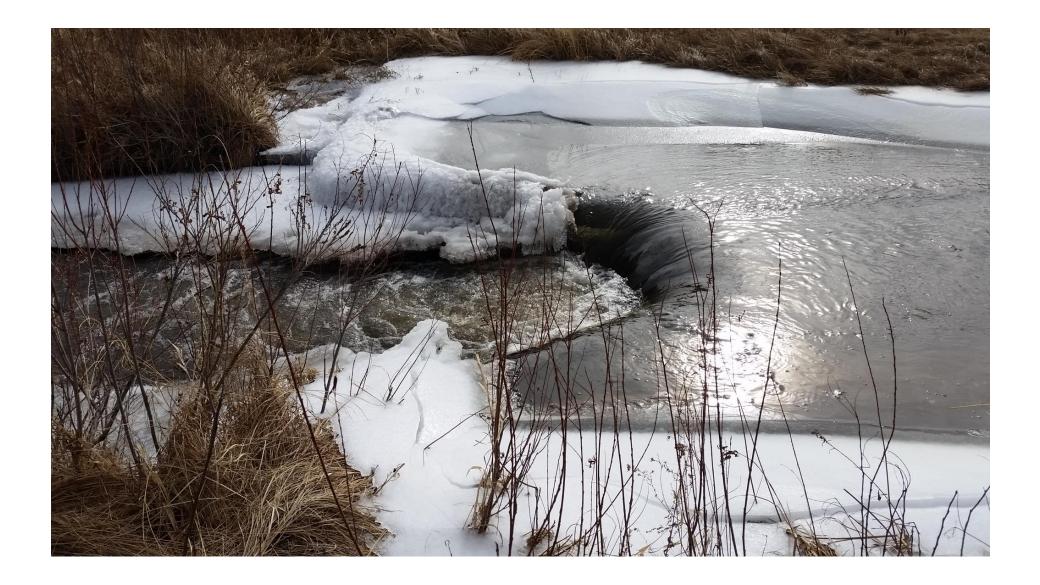

# Restoration Techniques- Engineering

NRCS Engineers



## Wetland Restoration Techniques

- Sandhills Wetlands/Groundwater Interception
  - Ditch Plugs
  - Berms
  - Water Control Structures
- Streams
  - Sheet Pile Weir
  - Rock Chute
  - Articulated Concrete Mat
  - Meander Reconstruction



## Wetland Restoration Techniques

- Riverian/Riparian
  - Bank Stabilization
  - Sediment Removal
- Playa
  - Sediment Removal
  - Backfill Pits























### Sheet Pile Weir





## Sheet Pile Weir





## Block Vortex Weir





### Rock Chute





## **Flexamat**





#### **Flexamat**





# Flexamat (I year)





# Flexamat (5-year)





#### Meander Reconstruction





# Meander Reconstruction (I-year)





#### Sediment Removal