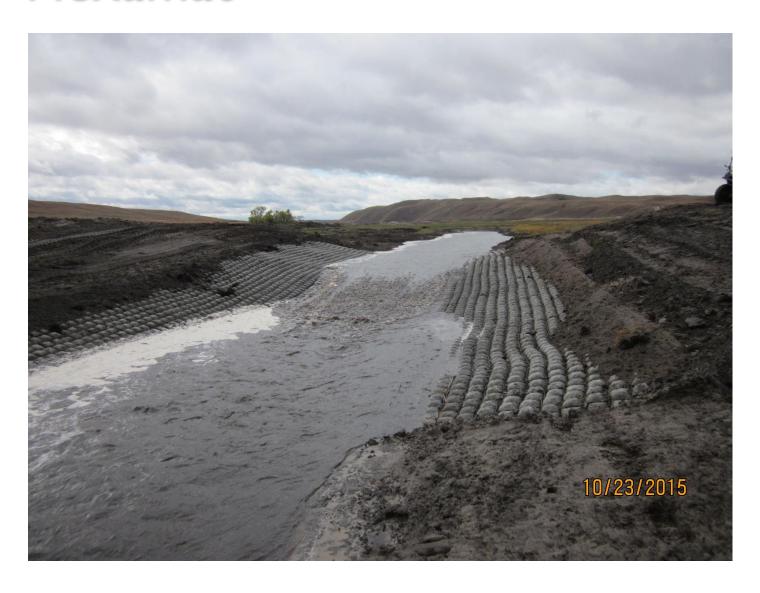

# Restoration Techniques- Engineering

NRCS Engineers



## Wetland Restoration Techniques

- Sandhills Wetlands/Groundwater Interception
  - Ditch Plugs
  - Berms
  - Water Control Structures
- Streams
  - Sheet Pile Weir
  - Rock Chute
  - Articulated Concrete Mat
  - Meander Reconstruction



## Wetland Restoration Techniques

- Riverian/Riparian
  - Bank Stabilization
  - Sediment Removal
- Playa
  - Sediment Removal
  - Backfill Pits























### Sheet Pile Weir





## Sheet Pile Weir





## Block Vortex Weir





### Rock Chute





## **Flexamat**





#### **Flexamat**





# Flexamat (I year)





# Flexamat (5-year)





#### Meander Reconstruction





# Meander Reconstruction (I-year)





#### Sediment Removal