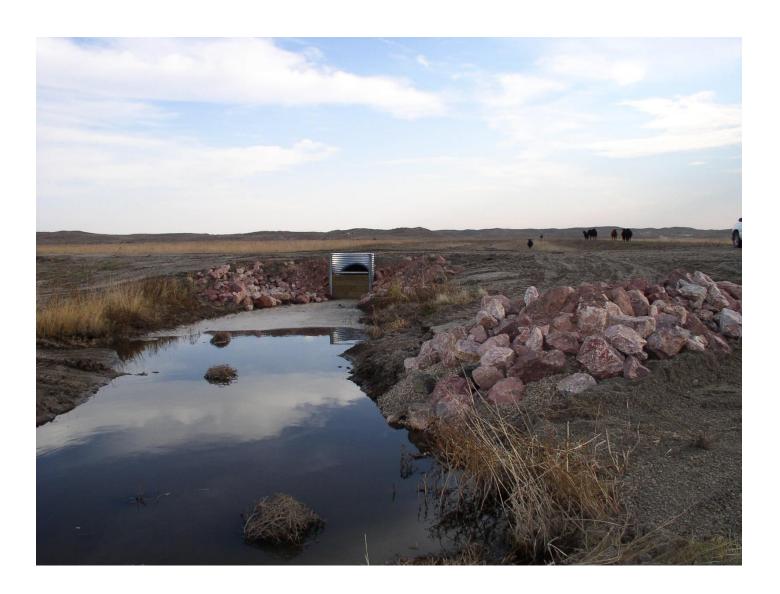

## Wetland Restoration Techniques

- Sandhills Wetlands/Groundwater Interception
  - Ditch Plugs
  - Berms
  - Water Control Structures
- Streams
  - Sheet Pile Weir
  - Rock Chute
  - Articulated Concrete Mat
  - Meander Reconstruction