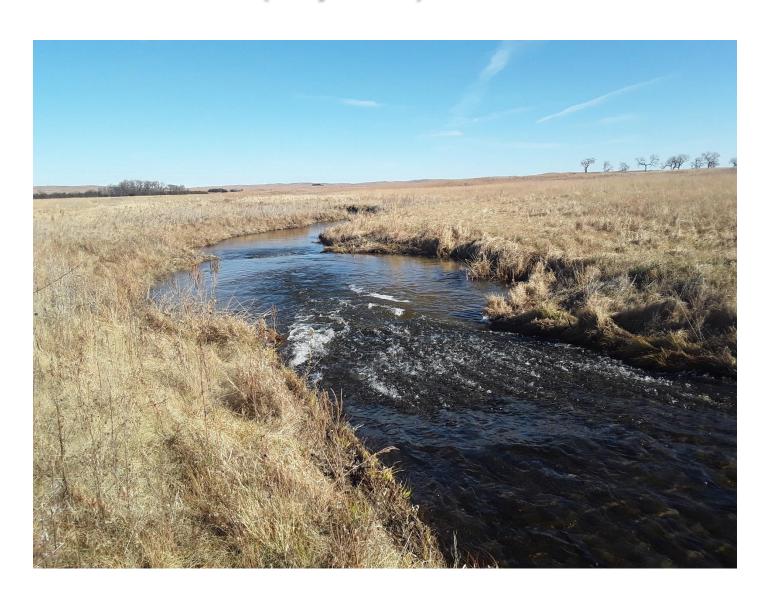

# Restoration Techniques- Engineering

NRCS Engineers



## Wetland Restoration Techniques

- Sandhills Wetlands/Groundwater Interception
  - Ditch Plugs
  - Berms
  - Water Control Structures
- Streams
  - Sheet Pile Weir
  - Rock Chute
  - Articulated Concrete Mat
  - Meander Reconstruction



## Wetland Restoration Techniques

- Riverian/Riparian
  - Bank Stabilization
  - Sediment Removal
- Playa
  - Sediment Removal
  - Backfill Pits























### Sheet Pile Weir





## Sheet Pile Weir





## Block Vortex Weir





### Rock Chute





## **Flexamat**





#### **Flexamat**





# Flexamat (I year)





# Flexamat (5-year)





#### Meander Reconstruction





# Meander Reconstruction (I-year)





#### Sediment Removal