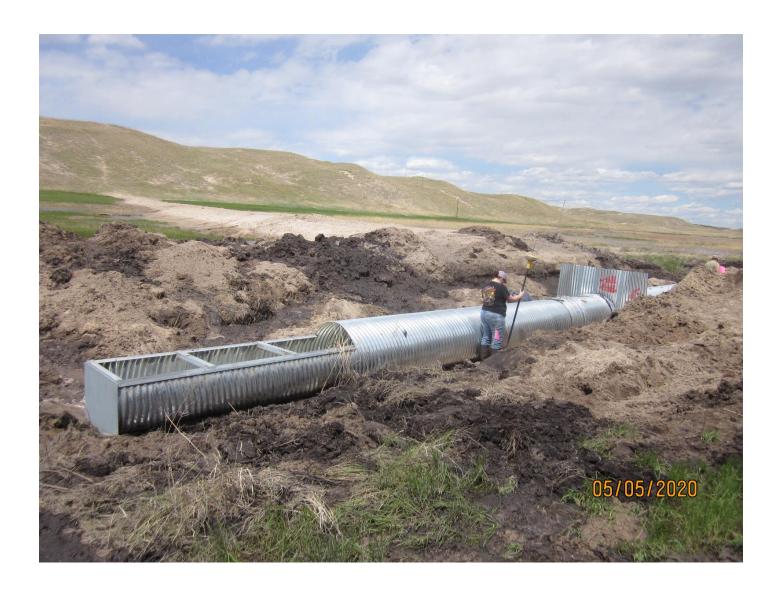

## Wetland Restoration Techniques

- Sandhills Wetlands/Groundwater Interception
  - Ditch Plugs
  - Berms
  - Water Control Structures
- Streams
  - Sheet Pile Weir
  - Rock Chute
  - Articulated Concrete Mat
  - Meander Reconstruction