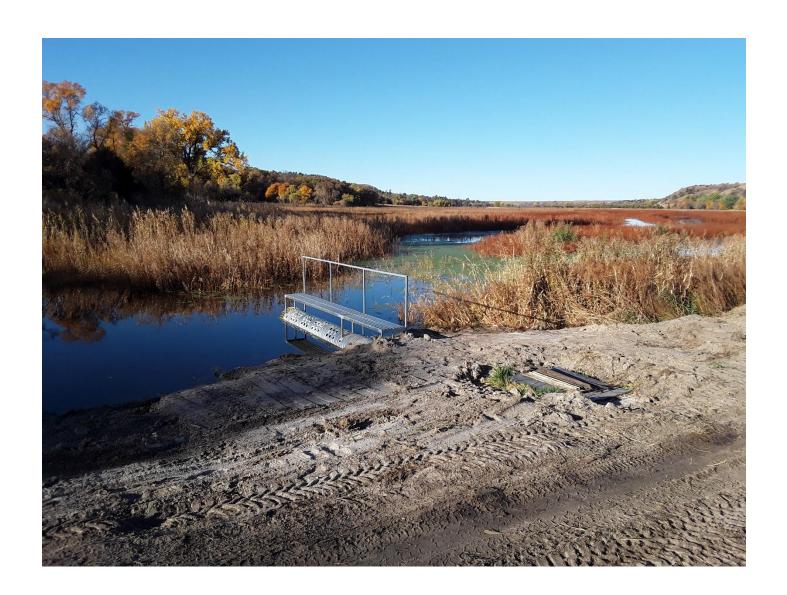

## Wetland Restoration Techniques

- Sandhills Wetlands/Groundwater Interception
  - Ditch Plugs
  - Berms
  - Water Control Structures
- Streams
  - Sheet Pile Weir
  - Rock Chute
  - Articulated Concrete Mat
  - Meander Reconstruction