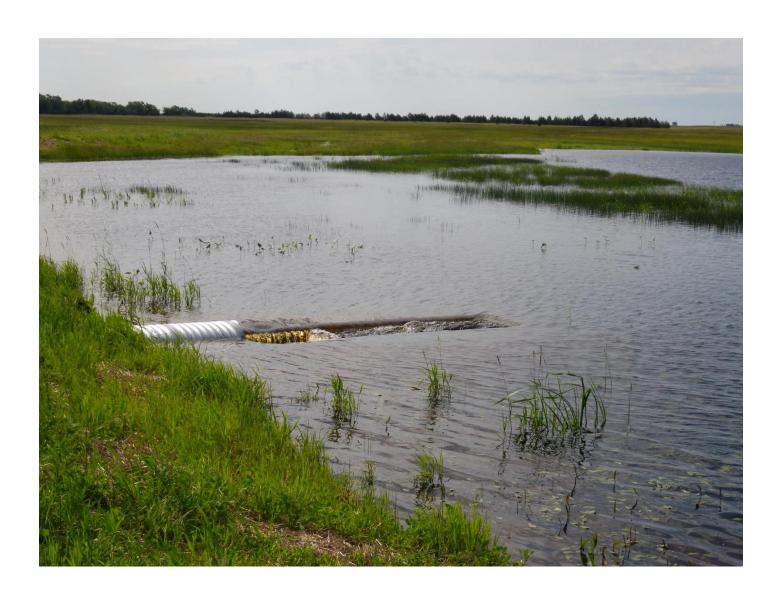

## Wetland Restoration Techniques

- Sandhills Wetlands/Groundwater Interception
  - Ditch Plugs
  - Berms
  - Water Control Structures
- Streams
  - Sheet Pile Weir
  - Rock Chute
  - Articulated Concrete Mat
  - Meander Reconstruction