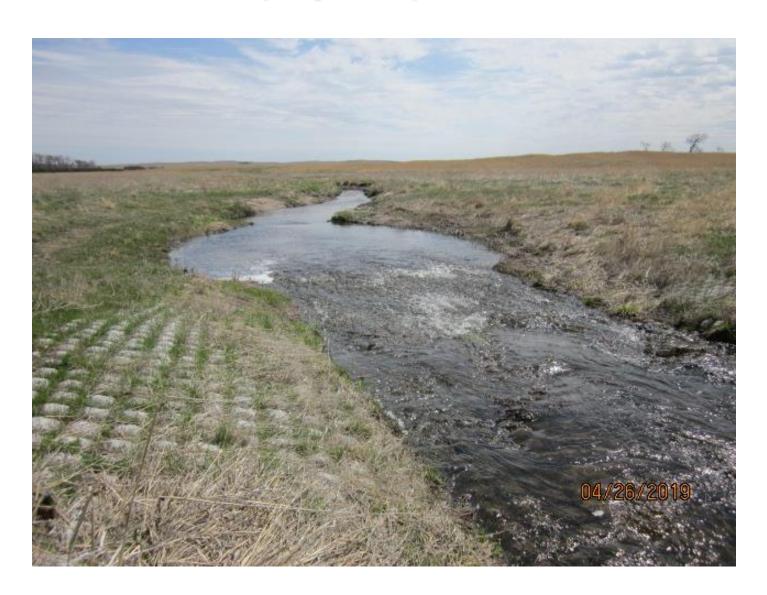

# Restoration Techniques- Engineering

NRCS Engineers



## Wetland Restoration Techniques

- Sandhills Wetlands/Groundwater Interception
  - Ditch Plugs
  - Berms
  - Water Control Structures
- Streams
  - Sheet Pile Weir
  - Rock Chute
  - Articulated Concrete Mat
  - Meander Reconstruction



## Wetland Restoration Techniques

- Riverian/Riparian
  - Bank Stabilization
  - Sediment Removal
- Playa
  - Sediment Removal
  - Backfill Pits























### Sheet Pile Weir





## Sheet Pile Weir





## Block Vortex Weir





### Rock Chute





## **Flexamat**





#### **Flexamat**





# Flexamat (I year)





# Flexamat (5-year)





#### Meander Reconstruction





# Meander Reconstruction (I-year)





#### Sediment Removal