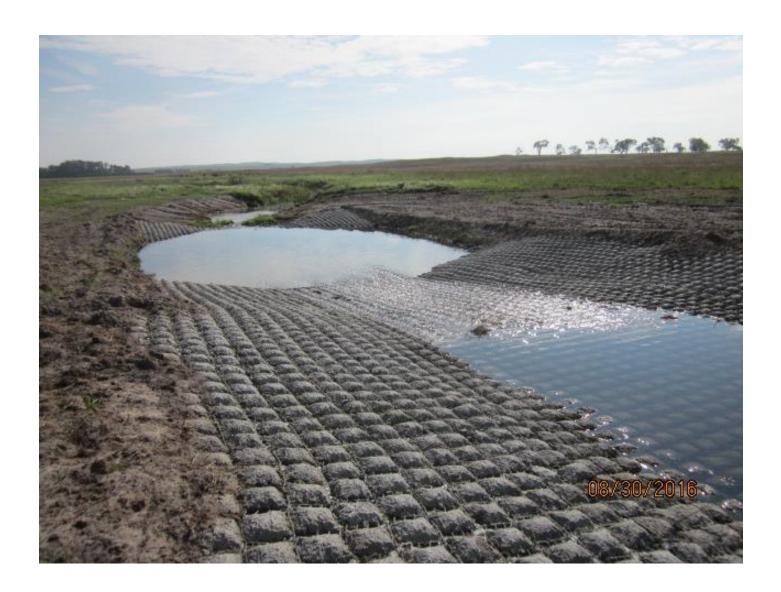

# Restoration Techniques- Engineering

NRCS Engineers



## Wetland Restoration Techniques

- Sandhills Wetlands/Groundwater Interception
  - Ditch Plugs
  - Berms
  - Water Control Structures
- Streams
  - Sheet Pile Weir
  - Rock Chute
  - Articulated Concrete Mat
  - Meander Reconstruction



## Wetland Restoration Techniques

- Riverian/Riparian
  - Bank Stabilization
  - Sediment Removal
- Playa
  - Sediment Removal
  - Backfill Pits























### Sheet Pile Weir





## Sheet Pile Weir





## Block Vortex Weir





### Rock Chute





## **Flexamat**





#### **Flexamat**





# Flexamat (I year)





# Flexamat (5-year)





#### Meander Reconstruction





# Meander Reconstruction (I-year)





#### Sediment Removal