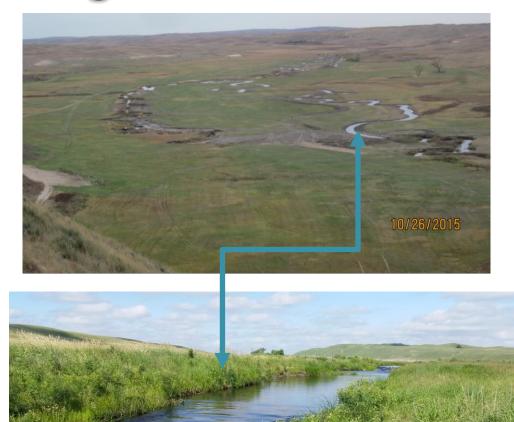

Team executes supplement (offers), ~ 6 months -

CEP Team works their magic and easement is closed ~ 1  $\frac{1}{2}$ yr

✓WRPO required to be obligated, 3 yrs after offer ←

• Restoration completion, 3 yrs after Easement Closed -



# Wetland Restoration Techniques

#### • Sandhills Wetlands/Groundwater Interception

- Ditch Plugs
- Berms
- Water Control Structures
- Streams / Rivers
  - Sheet Pile Weir, Rock Chute, Articulated Concrete Mat
  - Meander Reconstruction
  - Slough Restoration
  - Bank Stabilization
  - Fish Passage
- Playas
  - Depression geometry intact? Pits or other excavations.
  - Runoff diverted away from depression?
  - Soils Sediment, depth to Bt



Nebraska's Regonal Wetland Complexes.

# Wet Meadows, Ditch Plugs



U,

NRCS



# Wet Meadows, Ditch Plugs



NRCS





https://sandhillstaskforce.org/project/awesome-project-1/



#### Water Control Structure







#### Water Control Structure





#### Water Control Structure, CMP Weir



Pipe Q >= Channel Q



## Water Control Structure, CMP Weir





## Water Control Structure, CMP Weir





#### Sheet Pile Weir





#### Sheet Pile Weir, Cross Vane





#### **Block Vortex Weir**





#### Rock Chute





#### Flexamat





#### Flexamat





# Flexamat (I year)











#### Meander Reconstruction





# Meander Reconstruction (I-year)





## **River Sloughs**











# Playa Pitfill





#### Playa Runoff Diversions





# Fish Passage / Roughened Channel





## Fish Passage / Fish Ladder





# Fish Passage / Fish Ladder





## Fish Passage / Flood Plain Modeling











#### Sediment