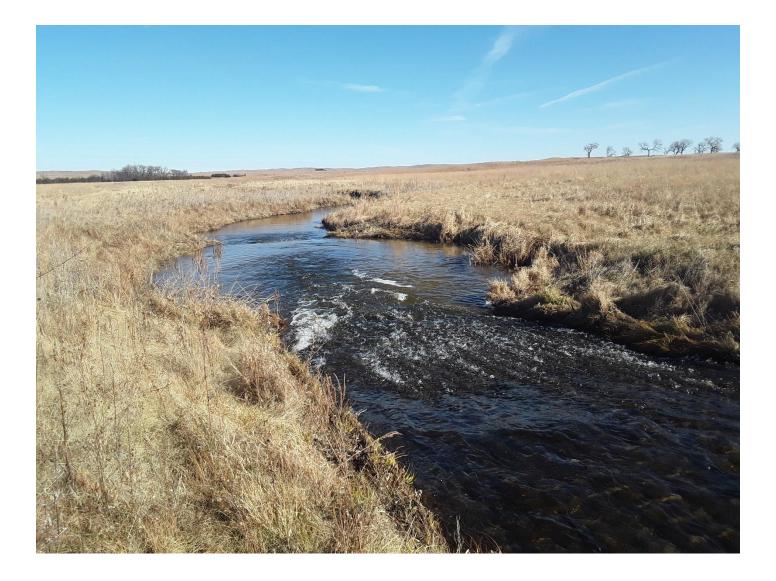

truction
  - Slough Restoration
  - Bank Stabilization
  - Fish Passage
- Playas
  - Depression geometry intact? Pits or other excavations.
  - Runoff diverted away from depression?
  - Soils Sediment, depth to Bt



Nebraska's Regonal Wetland Complexes.

# Wet Meadows, Ditch Plugs



U,

NRCS



# Wet Meadows, Ditch Plugs



NRCS





https://sandhillstaskforce.org/project/awesome-project-1/



#### Water Control Structure







#### Water Control Structure





#### Water Control Structure, CMP Weir



Pipe Q >= Channel Q



## Water Control Structure, CMP Weir





## Water Control Structure, CMP Weir





#### Sheet Pile Weir





#### Sheet Pile Weir, Cross Vane





#### **Block Vortex Weir**





#### Rock Chute





#### Flexamat





#### Flexamat





# Flexamat (I year)











#### Meander Reconstruction





# Meander Reconstruction (I-year)





## **River Sloughs**











# Playa Pitfill





#### Playa Runoff Diversions





# Fish Passage / Roughened Channel





## Fish Passage / Fish Ladder





# Fish Passage / Fish Ladder





## Fish Passage / Flood Plain Modeling











#### Sediment Removal





#### Sediment Removal





#### 2/23/2011 (post-construction)