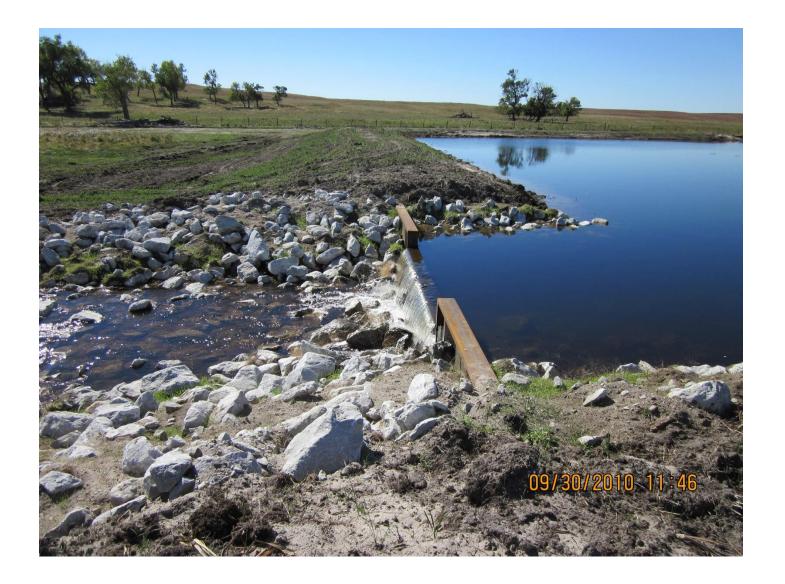

r Interception

- Ditch Plugs
- Berms
- Water Control Structures
- Streams / Rivers
  - Sheet Pile Weir, Rock Chute, Articulated Concrete Mat
  - Meander Reconstruction
  - Slough Restoration
  - Bank Stabilization
  - Fish Passage
- Playas
  - Depression geometry intact? Pits or other excavations.
  - Runoff diverted away from depression?
  - Soils Sediment, depth to Bt



Nebraska's Regonal Wetland Complexes.

# Wet Meadows, Ditch Plugs



U,

NRCS



# Wet Meadows, Ditch Plugs



NRCS





https://sandhillstaskforce.org/project/awesome-project-1/



#### Water Control Structure







#### Water Control Structure





#### Water Control Structure, CMP Weir



Pipe Q >= Channel Q



## Water Control Structure, CMP Weir





## Water Control Structure, CMP Weir





#### Sheet Pile Weir





#### Sheet Pile Weir, Cross Vane





#### **Block Vortex Weir**





#### Rock Chute





#### Flexamat





#### Flexamat





# Flexamat (I year)











#### Meander Reconstruction





# Meander Reconstruction (I-year)





## **River Sloughs**











# Playa Pitfill





#### Playa Runoff Diversions





# Fish Passage / Roughened Channel





## Fish Passage / Fish Ladder





# Fish Passage / Fish Ladder





## Fish Passage / Flood Plain Modeling











#### Sediment Removal





#### Sediment Removal





#### 2/23/2011 (post-construction)