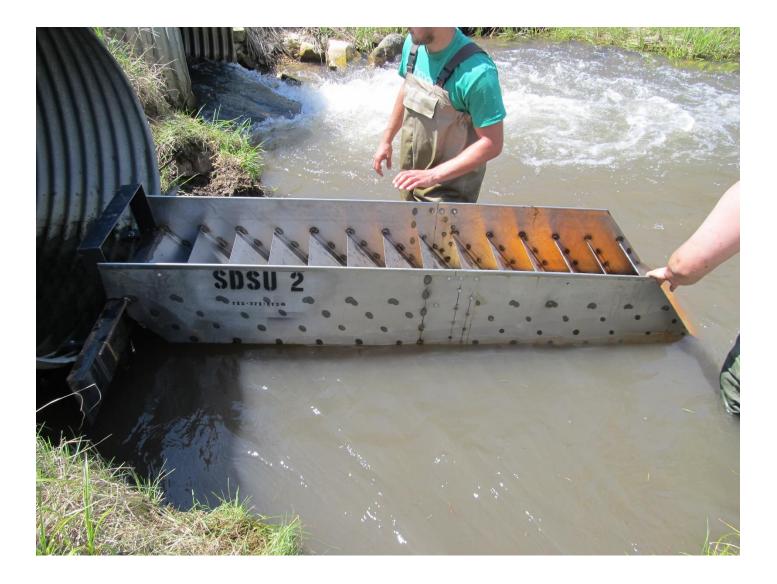

# Fish Passage / Roughened Channel

## Fish Passage / Fish Ladder

# Fish Passage / Fish Ladder