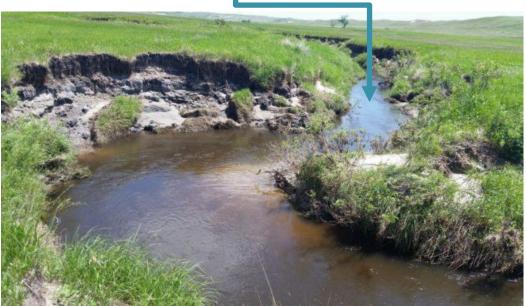

#### • Sandhills Wetlands/Groundwater Interception

- Ditch Plugs
- Berms
- Water Control Structures
- Streams / Rivers
  - Sheet Pile Weir, Rock Chute, Articulated Concrete Mat
  - Meander Reconstruction
  - Slough Restoration
  - Bank Stabilization
  - Fish Passage
- Playas
  - Depression geometry intact? Pits or other excavations.
  - Runoff diverted away from depression?
  - Soils Sediment, depth to Bt