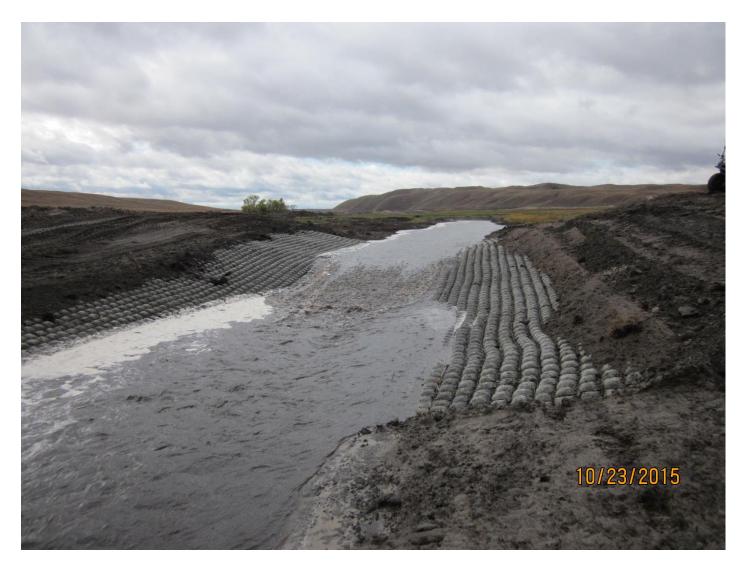

Chute, Articulated Concrete Mat
  - Meander Reconstruction
  - Slough Restoration
  - Bank Stabilization
  - Fish Passage
- Playas
  - Depression geometry intact? Pits or other excavations.
  - Runoff diverted away from depression?
  - Soils Sediment, depth to Bt



Nebraska's Regonal Wetland Complexes.

# Wet Meadows, Ditch Plugs



U,

NRCS



# Wet Meadows, Ditch Plugs



NRCS





https://sandhillstaskforce.org/project/awesome-project-1/



#### Water Control Structure







#### Water Control Structure





#### Water Control Structure, CMP Weir



Pipe Q >= Channel Q



## Water Control Structure, CMP Weir





## Water Control Structure, CMP Weir





#### Sheet Pile Weir





#### Sheet Pile Weir, Cross Vane





#### **Block Vortex Weir**





#### Rock Chute





#### Flexamat





#### Flexamat





# Flexamat (I year)











#### Meander Reconstruction





# Meander Reconstruction (I-year)





## **River Sloughs**











# Playa Pitfill





#### Playa Runoff Diversions





# Fish Passage / Roughened Channel





## Fish Passage / Fish Ladder





# Fish Passage / Fish Ladder





## Fish Passage / Flood Plain Modeling











#### Sediment Removal





#### Sediment Removal





#### 2/23/2011 (post-construction)