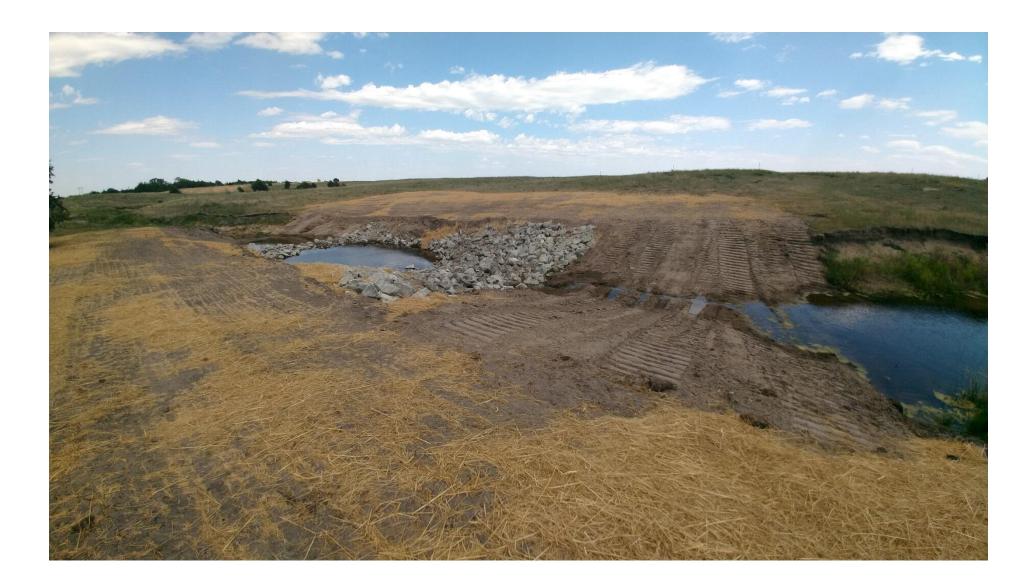

et Pile Weir, Rock Chute, Articulated Concrete Mat
  - Meander Reconstruction
  - Slough Restoration
  - Bank Stabilization
  - Fish Passage
- Playas
  - Depression geometry intact? Pits or other excavations.
  - Runoff diverted away from depression?
  - Soils Sediment, depth to Bt



Nebraska's Regonal Wetland Complexes.

# Wet Meadows, Ditch Plugs



U,

NRCS



# Wet Meadows, Ditch Plugs



NRCS





https://sandhillstaskforce.org/project/awesome-project-1/



#### Water Control Structure







#### Water Control Structure





#### Water Control Structure, CMP Weir



Pipe Q >= Channel Q



## Water Control Structure, CMP Weir





## Water Control Structure, CMP Weir





#### Sheet Pile Weir





#### Sheet Pile Weir, Cross Vane





#### **Block Vortex Weir**





#### Rock Chute





#### Flexamat





#### Flexamat





# Flexamat (I year)











#### Meander Reconstruction





# Meander Reconstruction (I-year)





## **River Sloughs**











# Playa Pitfill





#### Playa Runoff Diversions





# Fish Passage / Roughened Channel





## Fish Passage / Fish Ladder





# Fish Passage / Fish Ladder





## Fish Passage / Flood Plain Modeling











#### Sediment Removal





#### Sediment Removal





#### 2/23/2011 (post-construction)