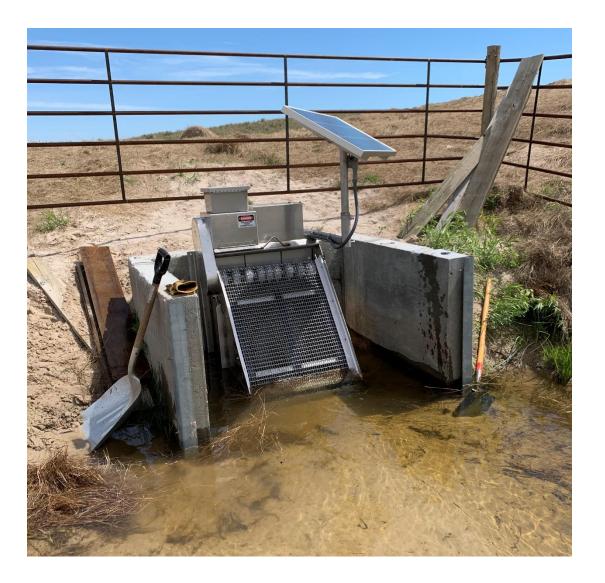

Plugs



NRCS





https://sandhillstaskforce.org/project/awesome-project-1/



#### Water Control Structure







#### Water Control Structure





#### Water Control Structure, CMP Weir



Pipe Q >= Channel Q



## Water Control Structure, CMP Weir





## Water Control Structure, CMP Weir





#### Sheet Pile Weir





#### Sheet Pile Weir, Cross Vane





#### **Block Vortex Weir**





#### Rock Chute





#### Flexamat





#### Flexamat





# Flexamat (I year)











#### Meander Reconstruction





# Meander Reconstruction (I-year)





## **River Sloughs**











# Playa Pitfill





#### Playa Runoff Diversions





# Fish Passage / Roughened Channel





## Fish Passage / Fish Ladder





# Fish Passage / Fish Ladder





## Fish Passage / Flood Plain Modeling











#### Sediment Removal





#### Sediment Removal





#### 2/23/2011 (post-construction)