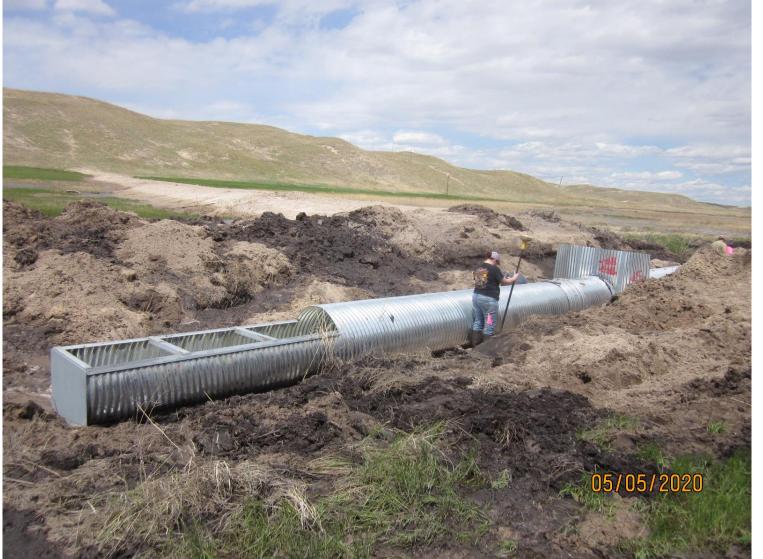

#### Water Control Structure, CMP Weir

Pipe Q >= Channel Q

## Water Control Structure, CMP Weir