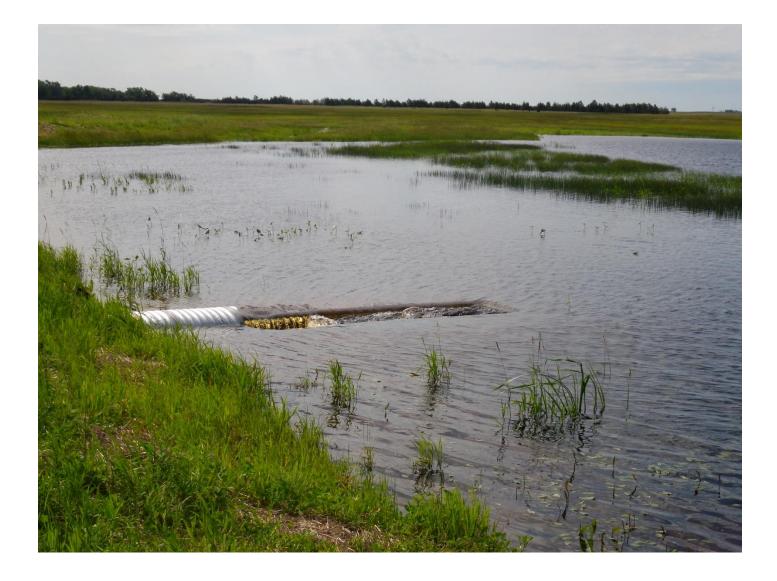

#### Water Control Structure, CMP Weir

Pipe Q >= Channel Q

## Water Control Structure, CMP Weir