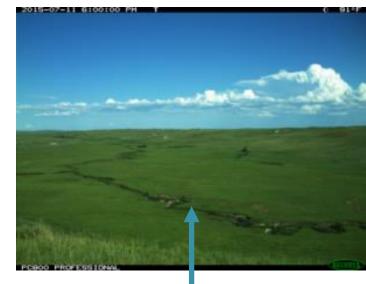

#### • Sandhills Wetlands/Groundwater Interception

- Ditch Plugs
- Berms
- Water Control Structures
- Streams / Rivers
  - Sheet Pile Weir, Rock Chute, Articulated Concrete Mat
  - Meander Reconstruction
  - Slough Restoration
  - Bank Stabilization
  - Fish Passage
- Playas
  - Depression geometry intact? Pits or other excavations.
  - Runoff diverted away from depression?
  - Soils Sediment, depth to Bt