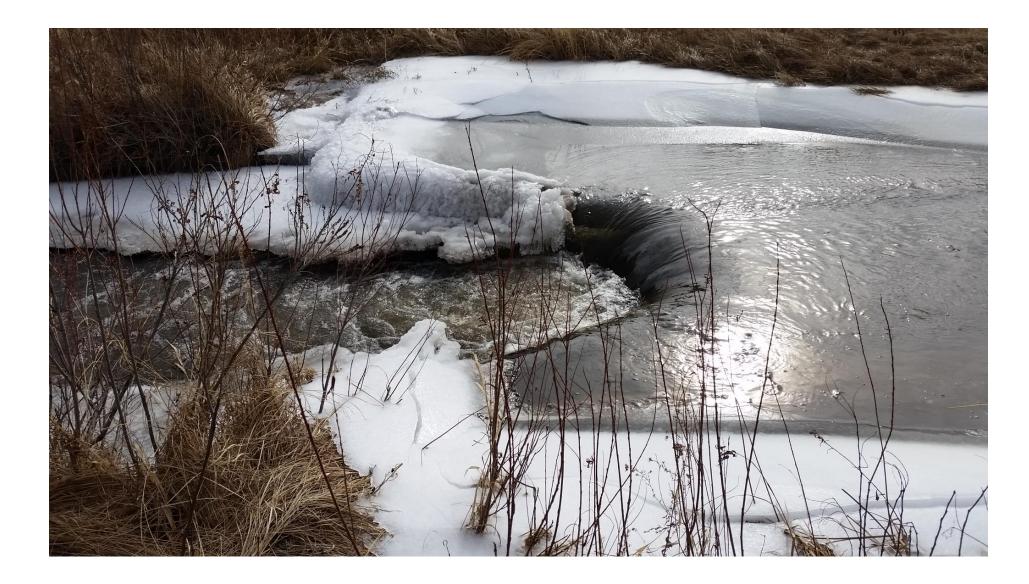

#### Water Control Structure, CMP Weir

Pipe Q >= Channel Q

## Water Control Structure, CMP Weir