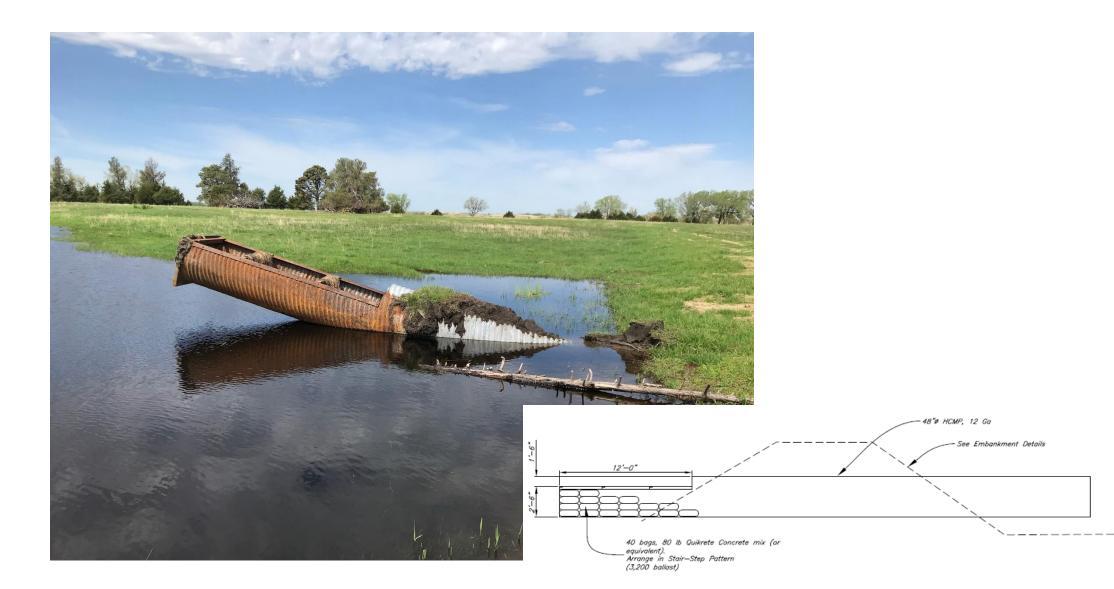

#### Water Control Structure, CMP Weir

Pipe Q >= Channel Q

## Water Control Structure, CMP Weir