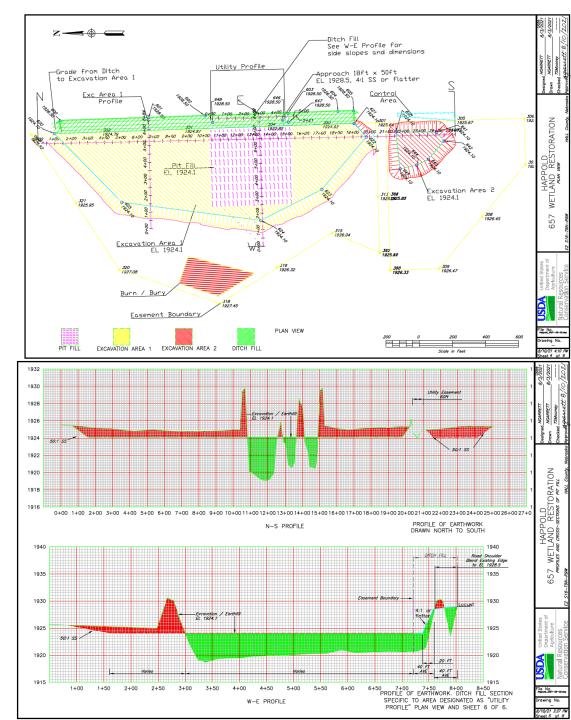

|



# Final Design Phase

- Final Deliverables
  - Construction Plans
  - Construction Specifications

#### • Bid Packet

| BID ITEM                                            | SPEC NO.           | QUANTITY        | UNITS        | UNIT PRICE         | TOTAL COST   |
|-----------------------------------------------------|--------------------|-----------------|--------------|--------------------|--------------|
| Site Prep and Strct Removal, Pit Ar                 | rea 1, 8, 11       | 1               | EA           |                    |              |
| Land Clearing and Grubbing, Pit A                   | rea 2A             | 5.8             | AC           |                    |              |
| Site Preparation, Disking Exc Area                  | 1 21, 23           | 11              | A