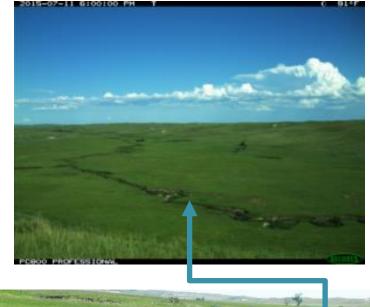

nths ACEP Team executes supplement (offers), ~ 6 months -

CEP Team works their magic and easement is closed ~ 1  $\frac{1}{2}$ yr

✓WRPO required to be obligated, 3 yrs after offer ←

• Restoration completion, 3 yrs after Easement Closed -



# Wetland Restoration Techniques

#### • Sandhills Wetlands/Groundwater Interception

- Ditch Plugs
- Berms
- Water Control Structures
- Streams / Rivers
  - Sheet Pile Weir, Rock Chute, Articulated Concrete Mat
  - Meander Reconstruction
  - Slough Restoration
  - Bank Stabilization
  - Fish Passage
- Playas
  - Depression geometry intact? Pits or other excavations.
  - Runoff diverted away from depression?
  - Soils Sediment, depth to Bt



Nebraska's Regonal Wetland Complexes.

# Wet Meadows, Ditch Plugs



U,

NRCS



# Wet Meadows, Ditch Plugs



NRCS





https://sandhillstaskforce.org/project/awesome-project-1/



#### Water Control Structure







#### Water Control Structure





#### Water Control Structure, CMP Weir



Pipe Q >= Channel Q



## Water Control Structure, CMP Weir





## Water Control Structure, CMP Weir





#### Sheet Pile Weir





#### Sheet Pile Weir, Cross Vane





#### **Block Vortex Weir**





#### Rock Chute





#### Flexamat





#### Flexamat





# Flexamat (I year)











#### Meander Reconstruction





# Meander Reconstruction (I-year)





## **River Sloughs**











# Playa Pitfill





#### Playa Runoff Diversions





# Fish Passage / Roughened Channel





## Fish Passage / Fish Ladder





# Fish Passage / Fish Ladder





## Fish Passage / Flood Plain Modeling











####