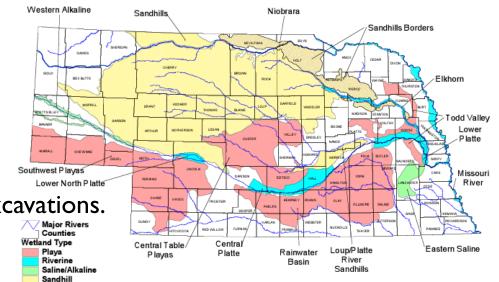

– One engineer's opinion of timeline

• Engineering Schedule

NRCS

Application phase, fast and furious, ~ 2 months ACEP Team executes supplement (offers), ~ 6 months -

CEP Team works their magic and easement is closed ~ 1  $\frac{1}{2}$ yr

✓WRPO required to be obligated, 3 yrs after offer ←

• Restoration completion, 3 yrs after Easement Closed -



# Wetland Restoration Techniques

#### • Sandhills Wetlands/Groundwater Interception

- Ditch Plugs
- Berms
- Water Control Structures
- Streams / Rivers
  - Sheet Pile Weir, Rock Chute, Articulated Concrete Mat
  - Meander Reconstruction
  - Slough Restoration
  - Bank Stabilization
  - Fish Passage
- Playas
  - Depression geometry intact? Pits or other excavations.
  - Runoff diverted away from depression?
  - Soils Sediment, depth to Bt



Nebraska's Regonal Wetland Complexes.

# Wet Meadows, Ditch Plugs



U,

NRCS



# Wet Meadows, Ditch Plugs



NRCS





https://sandhillstaskforce.org/project/awesome-project-1/



#### Water Control Structure







#### Water Control Structure





#### Water Control Structure, CMP Weir



Pipe Q >= Channel Q



## Water Control Structure, CMP Weir





## Water Control Structure, CMP Weir





#### Sheet Pile Weir





#### Sheet Pile Weir, Cross Vane





#### **Block Vortex Weir**





#### Rock Chute





#### Flexamat





#### Flexamat





# Flexamat (I year)











#### Meander Reconstruction





# Meander Reconstruction (I-year)





## **River Sloughs**











# Playa Pitfill





#### Playa Runoff Diversions





# Fish Passage / Roughened Channel





## Fish Pass