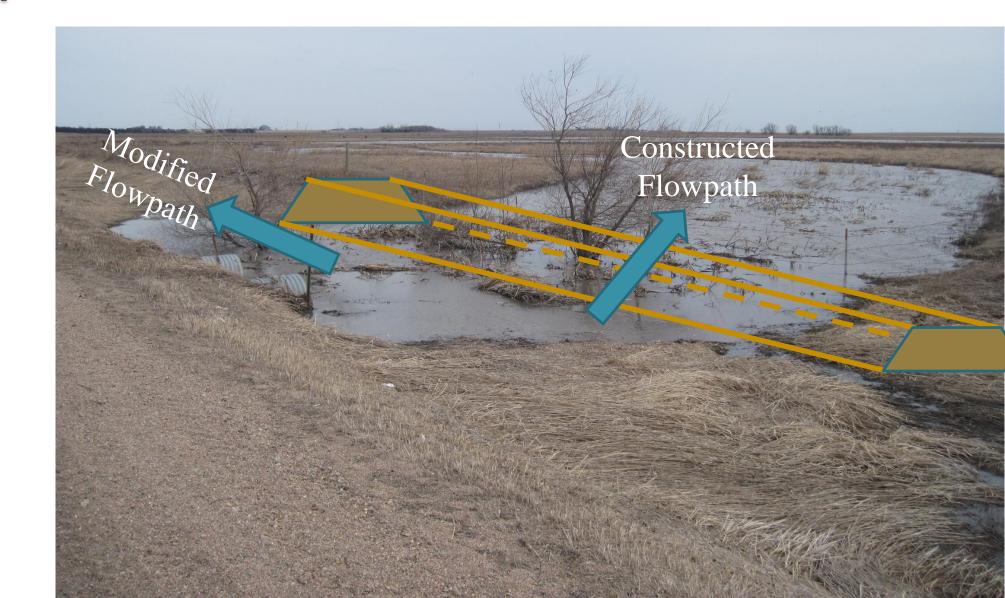

#### • Sandhills Wetlands/Groundwater Interception

- Ditch Plugs
- Berms
- Water Control Structures
- Streams / Rivers
  - Sheet Pile Weir, Rock Chute, Articulated Concrete Mat
  - Meander Reconstruction
  - Slough Restoration
  - Bank Stabilization
  - Fish Passage
- Playas
  - Depression geometry intact? Pits or other excavations.
  - Runoff diverted away from depression?
  - Soils Sediment, depth to Bt

# Wet Meadows, Ditch Plugs

U,

NRCS

# Wet Meadows, Ditch Plugs

NRCS

https://sandhillstaskforce.org/project/awesome-project-1/