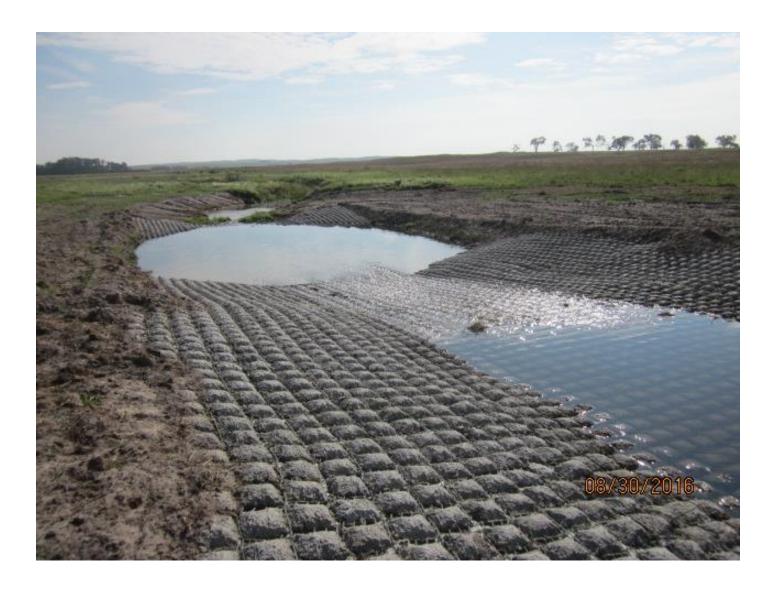

Concrete Mat
  - Meander Reconstruction
  - Slough Restoration
  - Bank Stabilization
  - Fish Passage
- Playas
  - Depression geometry intact? Pits or other excavations.
  - Runoff diverted away from depression?
  - Soils Sediment, depth to Bt



Nebraska's Regonal Wetland Complexes.

# Wet Meadows, Ditch Plugs



U,

NRCS



# Wet Meadows, Ditch Plugs



NRCS





https://sandhillstaskforce.org/project/awesome-project-1/



#### Water Control Structure







#### Water Control Structure





#### Water Control Structure, CMP Weir



Pipe Q >= Channel Q



## Water Control Structure, CMP Weir





## Water Control Structure, CMP Weir





#### Sheet Pile Weir





#### Sheet Pile Weir, Cross Vane





#### **Block Vortex Weir**





#### Rock Chute





#### Flexamat





#### Flexamat





# Flexamat (I year)











#### Meander Reconstruction





# Meander Reconstruction (I-year)





## **River Sloughs**











# Playa Pitfill





#### Playa Runoff Diversions





# Fish Passage / Roughened Channel





## Fish Passage / Fish Ladder





# Fish Passage / Fish Ladder





## Fish Passage / Flood Plain Modeling











#### Sediment Removal





#### Sediment Removal





#### 2/23/2011 (post-construction)