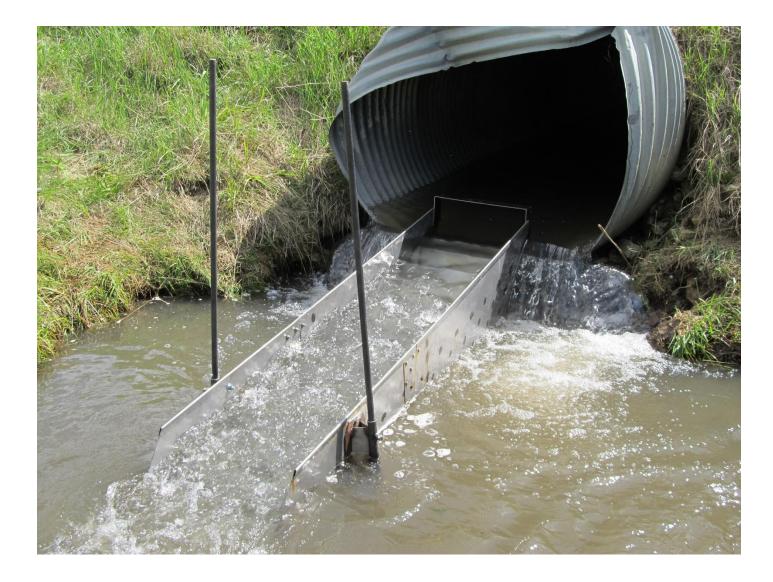

# Fish Passage / Roughened Channel

## Fish Passage / Fish Ladder

# Fish Passage / Fish Ladder