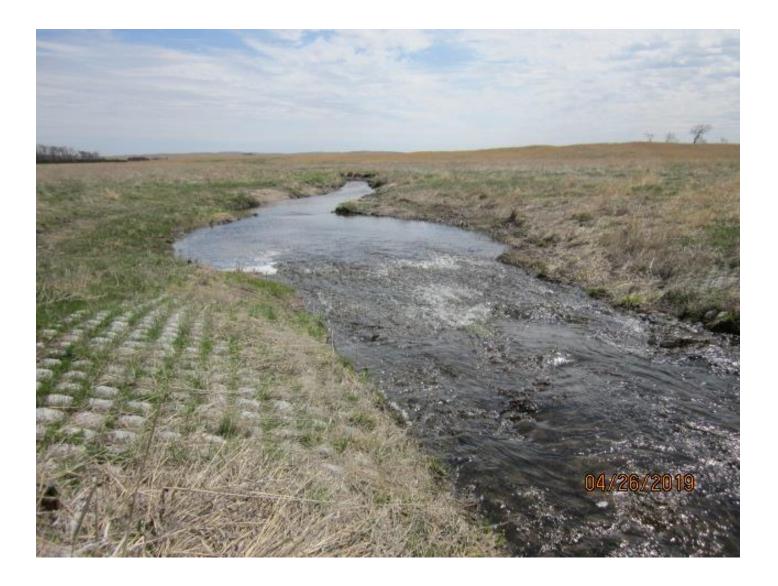

Reconstruction
  - Slough Restoration
  - Bank Stabilization
  - Fish Passage
- Playas
  - Depression geometry intact? Pits or other excavations.
  - Runoff diverted away from depression?
  - Soils Sediment, depth to Bt



Nebraska's Regonal Wetland Complexes.

# Wet Meadows, Ditch Plugs



U,

NRCS



# Wet Meadows, Ditch Plugs



NRCS





https://sandhillstaskforce.org/project/awesome-project-1/



#### Water Control Structure







#### Water Control Structure





#### Water Control Structure, CMP Weir



Pipe Q >= Channel Q



## Water Control Structure, CMP Weir





## Water Control Structure, CMP Weir





#### Sheet Pile Weir





#### Sheet Pile Weir, Cross Vane





#### **Block Vortex Weir**





#### Rock Chute





#### Flexamat





#### Flexamat





# Flexamat (I year)











#### Meander Reconstruction





# Meander Reconstruction (I-year)





## **River Sloughs**











# Playa Pitfill





#### Playa Runoff Diversions





# Fish Passage / Roughened Channel





## Fish Passage / Fish Ladder





# Fish Passage / Fish Ladder





## Fish Passage / Flood Plain Modeling











#### Sediment Removal





#### Sediment Removal





#### 2/23/2011 (post-construction)