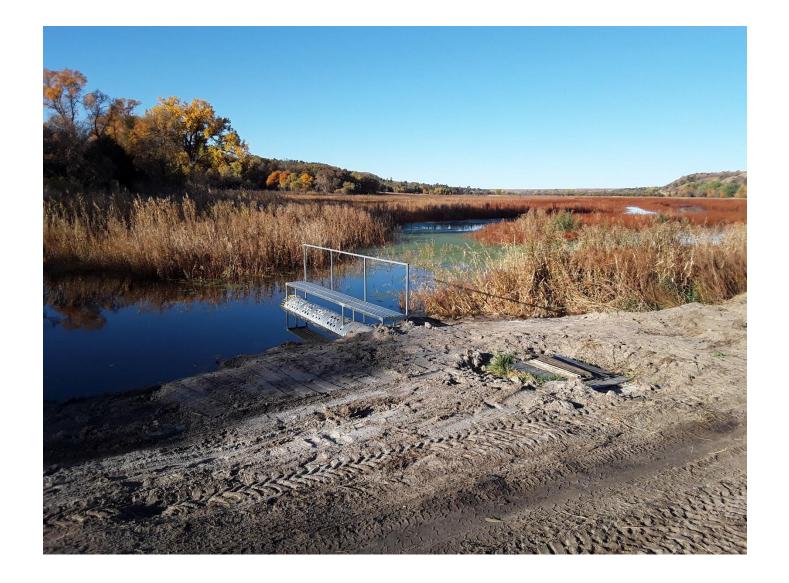

equired to be obligated, 3 yrs after offer ←

• Restoration completion, 3 yrs after Easement Closed -



# Wetland Restoration Techniques

#### • Sandhills Wetlands/Groundwater Interception

- Ditch Plugs
- Berms
- Water Control Structures
- Streams / Rivers
  - Sheet Pile Weir, Rock Chute, Articulated Concrete Mat
  - Meander Reconstruction
  - Slough Restoration
  - Bank Stabilization
  - Fish Passage
- Playas
  - Depression geometry intact? Pits or other excavations.
  - Runoff diverted away from depression?
  - Soils Sediment, depth to Bt



Nebraska's Regonal Wetland Complexes.

# Wet Meadows, Ditch Plugs



U,

NRCS



# Wet Meadows, Ditch Plugs



NRCS





https://sandhillstaskforce.org/project/awesome-project-1/



#### Water Control Structure







#### Water Control Structure





#### Water Control Structure, CMP Weir



Pipe Q >= Channel Q



## Water Control Structure, CMP Weir





## Water Control Structure, CMP Weir





#### Sheet Pile Weir





#### Sheet Pile Weir, Cross Vane





#### **Block Vortex Weir**





#### Rock Chute





#### Flexamat





#### Flexamat





# Flexamat (I year)











#### Meander Reconstruction





# Meander Reconstruction (I-year)





## **River Sloughs**











# Playa Pitfill





#### Playa Runoff Diversions





# Fish Passage / Roughened Channel





## Fish Passage / Fish Ladder





# Fish Passage / Fish Ladder





## Fish Passage / Flood Plain Modeling











#### Sediment Removal





#### Sediment Removal





#### 2/23/2011 (post-construction)