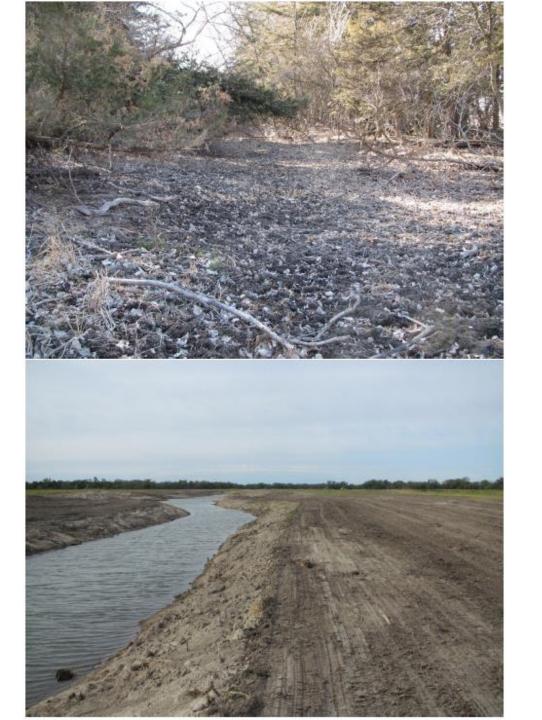

ometry intact? Pits or other excavations.
  - Runoff diverted away from depression?
  - Soils Sediment, depth to Bt



Nebraska's Regonal Wetland Complexes.

# Wet Meadows, Ditch Plugs



U,

NRCS



# Wet Meadows, Ditch Plugs



NRCS





https://sandhillstaskforce.org/project/awesome-project-1/



#### Water Control Structure







#### Water Control Structure





#### Water Control Structure, CMP Weir



Pipe Q >= Channel Q



## Water Control Structure, CMP Weir





## Water Control Structure, CMP Weir





#### Sheet Pile Weir





#### Sheet Pile Weir, Cross Vane





#### **Block Vortex Weir**





#### Rock Chute





#### Flexamat





#### Flexamat





# Flexamat (I year)











#### Meander Reconstruction





# Meander Reconstruction (I-year)





## **River Sloughs**











# Playa Pitfill





#### Playa Runoff Diversions





# Fish Passage / Roughened Channel





## Fish Passage / Fish Ladder





# Fish Passage / Fish Ladder





## Fish Passage / Flood Plain Modeling











#### Sediment Removal





#### Sediment Removal





#### 2/23/2011 (post-construction)